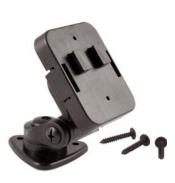

CM048-2

CC001-BB

### Package Contents:

(1) CM048-2 1" Multi Angle Dashboard or Console Mount (1) CC001-BB Custom Holder for Blackberry Curve, Tour and Bold 9700 series